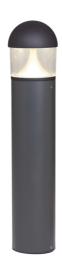

## **Taurus Bollard**

Taurus Bollard 1000mm Photocell Self-Test Emergency Code: ATAUB/1/PC/SM3

- Robust die-cast aluminium bollard with a textured graphite finish suitable for education, commercial and hospitality outdoor applications
- High efficiency upto 100lm/w
- Innovative base plate design allows greater installation flexibility
- Integral emergency option

- CCT selectable between 3000K and 4000K and power selectable; offering a choice of 3 outputs, in one luminaire
- Die-cast aluminium head with polycarbonate lens
- Supplied c/w root mounting kit
- Integral PIR option