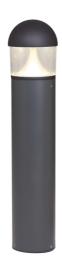

## **Taurus Bollard**

Taurus Bollard 1000mm Photocell Self-Test Emergency Code: ATAUB/1/PC/SM3

- CCT selectable between 3000K and 4000K and power selectable; offering a choice of 3 outputs, in one luminaire
- Die-cast aluminium head with polycarbonate lens
- Supplied c/w root mounting kit
- Integral PIR option