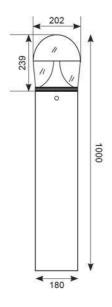

| TECHNICAL INFORMATION          |                |
|--------------------------------|----------------|
| Light Source                   | LED            |
| Colour / Finish                | Anthracite     |
| IP Rating                      | IP65           |
| Class Protection               | 1              |
| Internal / External            | External       |
| Surface / Recessed / Suspended | Floor, Surface |
| Lumen Depreciation             | L80 72,000h    |
| Warranty (Years)               | 5              |
| CE Mark                        | Yes            |
| Diameter                       | 180 mm         |
| -Height                        | 1,000 mm       |
| Emergency Output Duration      | 3 Hr           |